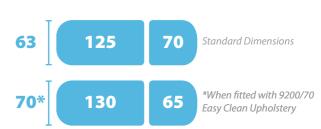

### **Standard Features**

- Safe working load and lifting capacity of 240Kg (528lbs)
- Gas assisted backrest adjustable from -25° to 75° on SM2450, SM2460, SM2650 and SM2660
- Electric backrest adjustable from 0° to 85° on SM2470/267
- Gas assisted backrest incorporates anti-trap design
- Choice of hydraulic or electric height elevation
- Excellent height range from 46cm to 99cm
- Side Rails & Paper Roll Holder fitted as standard
- Choice of independently or centrally locking castors
- Purpose made precision bearings on all pivot points
- Clearance beneath frame for mobile hoist
- Hand switch fitted as standard on electric models
- Frames pre-drilled for addition of accessories
- Anti-bacterial powder coated frame
- 63cm wide Easy Clean Upholstery as standard

**6057** Battery back-up facility

-**1WF** Single foot switch for SM2X60

**-2WF** Double foot switch for SM2X70

**9200/70** 70cm Width Easy Clean Upholstery

Seated position Shown with optional 6053 Base Cover an 6006 Upper Limb Support