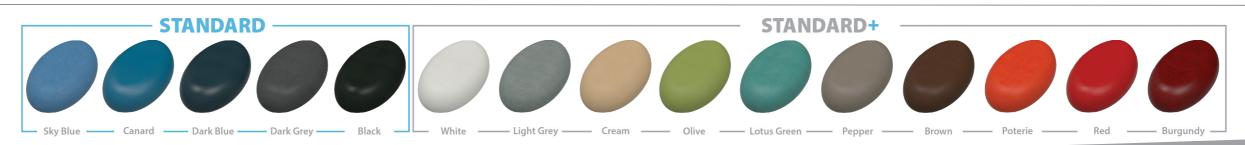

Choice of Standard or Standard+ upholstery colours

Available Upholstery Colours: