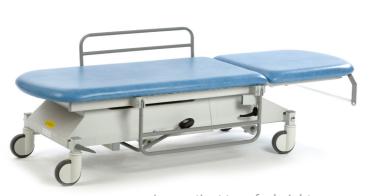

### Medicare Mobile 2 Section Couch

Very strong and rigid 2 section mobile treatment couches supplied with side support rails and a paper roll holder. The large wheel system incorporates a steering facility and the couches have excellent height ranges with a low patient transfer height of just 46cm.

### **Standard Features**

- Safe working load and lifting capacity of 240Kg (528lbs)
- Gas assisted backrest adjustable from -25° to 75° on SM2450, SM2460, SM2650 and SM2660
- Electric backrest adjustable from 0° to 85° on SM2470/267
- Gas assisted backrest incorporates anti-trap design
- Choice of hydraulic or electric height elevation
- Excellent height range from 46cm to 99cm
- Side Rails & Paper Roll Holder fitted as standard
- Choice of independently or centrally locking castors
- Purpose made precision bearings on all pivot points
- Clearance beneath frame for mobile hoist
- Hand switch fitted as standard on electric models
- Frames pre-drilled for addition of accessories
- Anti-bacterial powder coated frame
- 63cm wide Easy Clean Upholstery as standard