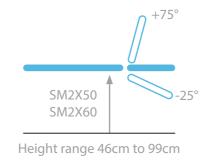

### Independently Braking Castors (IBC)

SM2450 Hydraulic with gas assisted backres
SM2460 Electric with gas assisted backrest
SM2470 Electric with electric backrest

**Central Locking Castors (LMWD)** 

SM2650 Hydraulic with gas assisted backrest
SM2660 Electric with gas assisted backrest
SM2670 Electric with electric backrest

### **Standard Features**

- Safe working load and lifting capacity of 240Kg (528lbs)
- Gas assisted backrest adjustable from -25° to 75° on SM2450, SM2460, SM2650 and SM2660
- Electric backrest adjustable from 0° to 85° on SM2470/267
- Gas assisted backrest incorporates anti-trap design
- Choice of hydraulic or electric height elevation
- Excellent height range from 46cm to 99cm
- Side Rails & Paper Roll Holder fitted as standard
- Choice of independently or centrally locking castors
- Purpose made precision bearings on all pivot points
- Clearance beneath frame for mobile hoist
- Hand switch fitted as standard on electric models
- Frames pre-drilled for addition of accessories
- Anti-bacterial powder coated frame
- 63cm wide Easy Clean Upholstery as standard