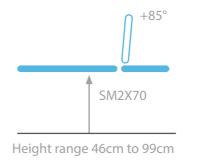

### Independently Braking Castors (IBC)

SM2450 Hydraulic with gas assisted backres
SM2460 Electric with gas assisted backrest
SM2470 Electric with electric backrest

**Central Locking Castors (LMWD)** 

SM2650 Hydraulic with gas assisted backrest
SM2660 Electric with gas assisted backrest
SM2670 Electric with electric backrest

### **Standard Features**

- Safe working load and lifting capacity of 240Kg (528lbs)
- Gas assisted backrest adjustable from -25° to 75° on SM2450, SM2460, SM2650 and SM2660
- Electric backrest adjustable from 0° to 85° on SM2470/267
- Gas assisted backrest incorporates anti-trap design
- Choice of hydraulic or electric height elevation
- Excellent height range from 46cm to 99cm
- Side Rails & Paper Roll Holder fitted as standard
- Choice of independently or centrally locking castors
- Purpose made precision bearings on all pivot points
- Clearance beneath frame for mobile hoist
- Hand switch fitted as standard on electric models
- Frames pre-drilled for addition of accessories
- Anti-bacterial powder coated frame
- 63cm wide Easy Clean Upholstery as standard