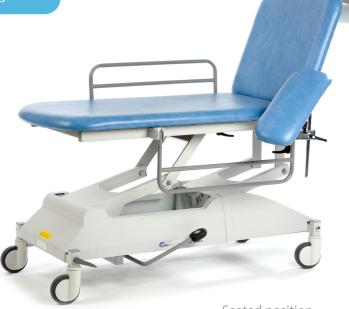

#### Model SM2650

Shown with optional 6053 Base Cover, 9002P Side Cushions, 6054 IV Pole and 6007 Head Cushion

Colour Sky Blue

**6057** Battery back-up facility

-**1WF** Single foot switch for SM2X60

**-2WF** Double foot switch for SM2X70

**9200/70** 70cm Width Easy Clean Upholstery

Seated position Shown with optional 6053 Base Cover an 6006 Upper Limb Support