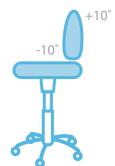

## **General Medical Chairs**

Suitable for a wide range of medical procedures, these chairs provide comfort and support for clinicians sitting for long periods. The deep padded round seat features a pressure reducing foam membrane and in combination with the fully adjustable backrest, promotes good posture and comfort. There is a choice of standard or high models, with high models also featuring a Foot Support Ring as standard.

## **Features**

- Deep padded seat with pressure reducing foam
- Suitable for long periods of sitting
- Weight capacity and safe working load of 150Kg
- Wide choice of models available
- Anti-bacterial and waterproof vinyl upholster
- Restraint castors fitted as standard
- Choice of Standard or Standard+ upholstery colours