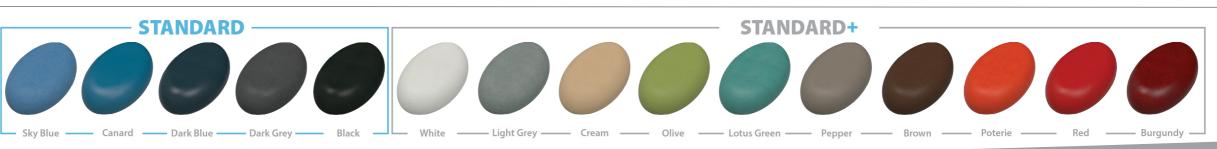

## **Features**

- Deep padded seat with pressure reducing foam
- Suitable for long periods of sitting
- Weight capacity and safe working load of 150Kg
- Wide choice of models available
- Anti-bacterial and waterproof vinyl upholster
- Restraint castors fitted as standard
- Choice of Standard or Standard+ upholstery colours

Available
Upholstery
Colours: