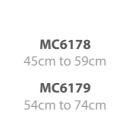

## Models

MC6178 MC6179

20

Round medical chair - standard model Round medical chair - high model Foot support ring fitted as standard