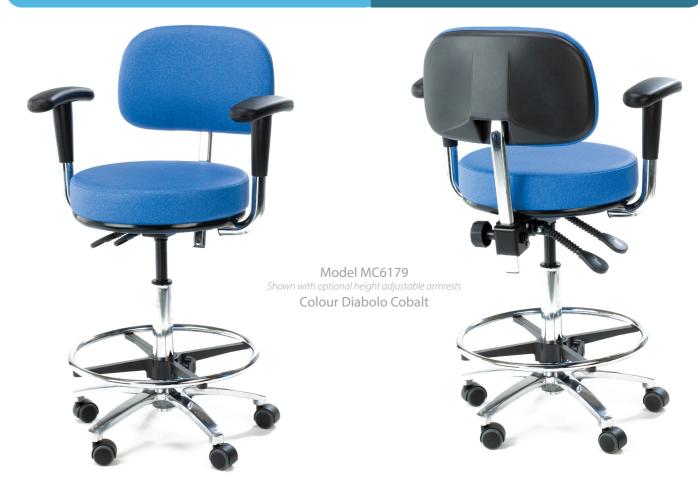

## Models

MC6178 MC6179

20

Round medical chair - standard model Round medical chair - high model Foot support ring fitted as standard

## **Optional Accessories**

- **6178** Anti-static castors
- **6455** Load locking castors
- **6172** Manual locking castors
- 6173 Glides for added stability on high models
- **6175** Height adjustable armrests
- 6174 Foot height control operation
- **6176** Foot support ring for standard model