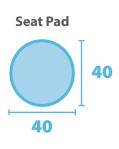

## **General Medical Chairs**

Suitable for a wide range of medical procedures, these chairs provide comfort and support for clinicians sitting for long periods. The deep padded round seat features a pressure reducing foam membrane and in combination with the fully adjustable backrest, promotes good posture and comfort. There is a choice of standard or high models, with high models also featuring a Foot Support Ring as standard.

## **Features**

- Deep padded seat with pressure reducing foam
- Suitable for long periods of sitting
- Weight capacity and safe working load of 150Kg
- Wide choice of models available
- Anti-bacterial and waterproof vinyl upholster
- Restraint castors fitted as standard
- Choice of Standard or Standard+ upholstery colours