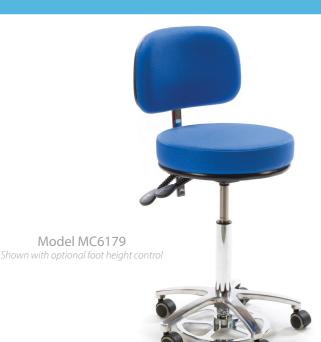

## **General Medical Chairs**

Suitable for a wide range of medical procedures, these chairs provide comfort and support for clinicians sitting for long periods. The deep padded round seat features a pressure reducing foam membrane and in combination with the fully adjustable backrest, promotes good posture and comfort. There is a choice of standard or high models, with high models also featuring a Foot Support Ring as standard.

## Models

MC6178 MC6179

20

Round medical chair - standard model Round medical chair - high model Foot support ring fitted as standard