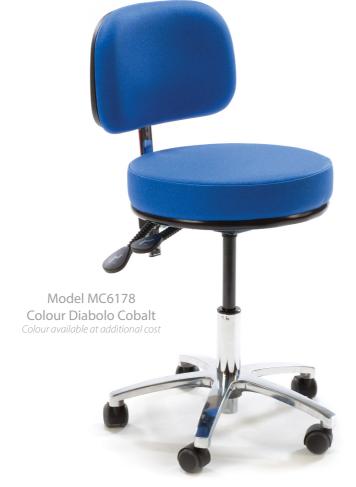

## **General Medical Chairs**

Suitable for a wide range of medical procedures, these chairs provide comfort and support for clinicians sitting for long periods. The deep padded round seat features a pressure reducing foam membrane and in combination with the fully adjustable backrest, promotes good posture and comfort. There is a choice of standard or high models, with high models also featuring a Foot Support Ring as standard.

## Models

MC6178 MC6179

20

Round medical chair - standard model Round medical chair - high model Foot support ring fitted as standard