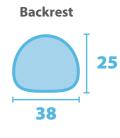

## **General Medical Chairs**

Suitable for a wide range of medical procedures, these chairs provide comfort and support for clinicians sitting for long periods. The deep padded round seat features a pressure reducing foam membrane and in combination with the fully adjustable backrest, promotes good posture and comfort. There is a choice of standard or high models, with high models also featuring a Foot Support Ring as standard.