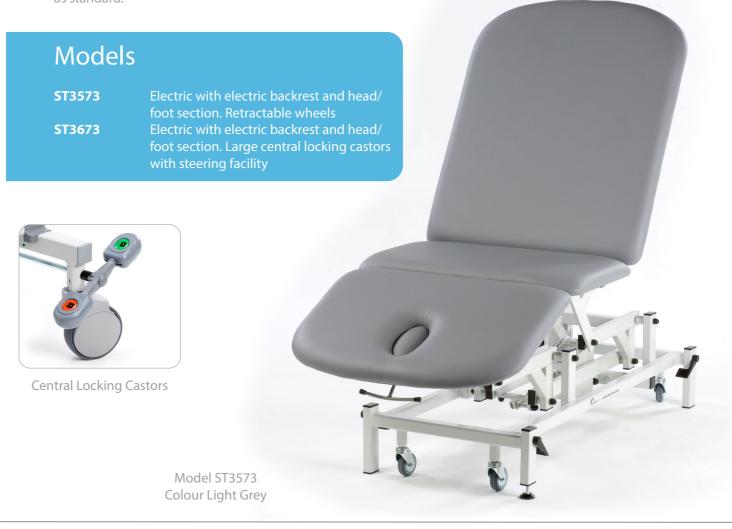

## Therapy Bariatric 3 Section Couch

325Kg

The Bariatric 3 Section Couch features electric height operation, head/foot section and backrest angle adjustment with a safe working load and lifting capacity of 325Kg (715lbs). Available with either a retractable wheel system or large central locking castors with steering facility. These models have a width of 80cm and the breathing hole and plug comes fitted as standard.