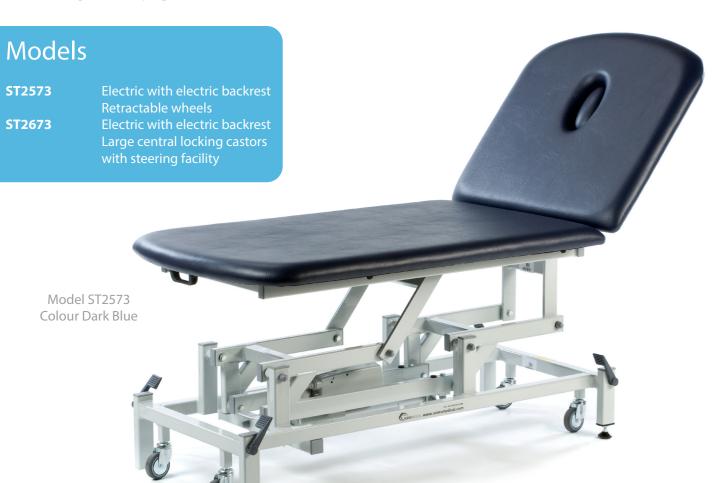

## Therapy Bariatric 2 Section Couch

The Bariatric 2 Section Couch has a safe working load and lifting capacity of 325Kg (715lbs). Available with either a retractable wheel system or large central locking castors with steering facility. These models have a width of 80cm and the breathing hole and plug is fitted as standard.