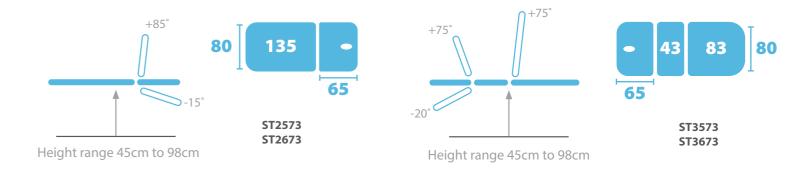

## Therapy Bariatric 2 Section Couch

The Bariatric 2 Section Couch has a safe working load and lifting capacity of 325Kg (715lbs). Available with either a retractable wheel system or large central locking castors with steering facility. These models have a width of 80cm and the breathing hole and plug is fitted as standard.